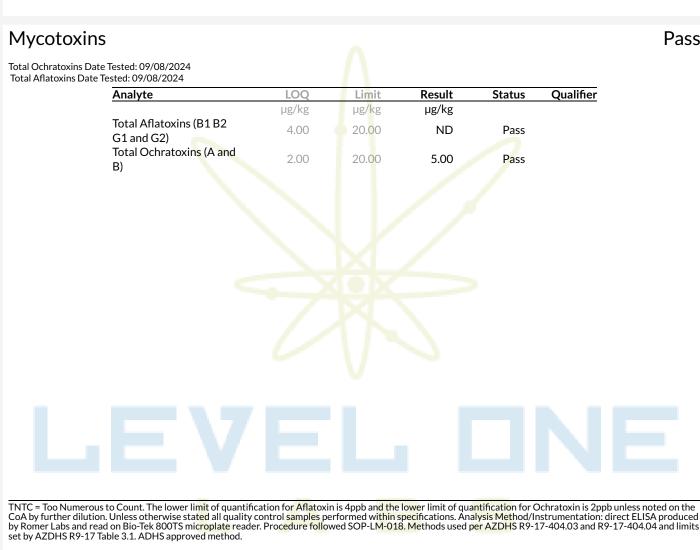

### Microbials

### Pass

| Analyte                                                             | Result                     | <b>Result Units</b> | Status | Qualifier |
|---------------------------------------------------------------------|----------------------------|---------------------|--------|-----------|
| E. Coli                                                             | <10                        | CFU/G               | Pass   |           |
| Salmonella                                                          | Not <mark>D</mark> etected | in one gram         | Pass   |           |
| Aspergillus terreus                                                 | Not <mark>D</mark> etected | in one gram         | Pass   |           |
| Aspergillus fumigatus, Aspergillus flavus, and<br>Aspergillus niger | Not Detected               | in one gram         | Pass   |           |
|                                                                     |                            |                     |        |           |
|                                                                     |                            |                     |        |           |
|                                                                     |                            |                     |        |           |

Date Tested: 09/09/2024 12:00 am

TNTC = Too Numerous to Count. The lower limit of quantification for E. coli is 10 CFU/g unless noted on the CoA by further dilution. Unless otherwise stated all quality control samples performed within specifications. Analysis Method/Instrumentation: E. coli plating via 3M Petrifilm per SOP-LM-019, Salmonella spp. And Aspergillus spp. detection by Bio-Rad CFX96 Deep Well real-time PCR per SOP-LM-016 & SOP-LM-017. Methods used per AZDHS R9-17-404.04 and microbial limits set by AZDHS R9-17 Table 3.1. ADHS approved method for microbials for all listed organisms.